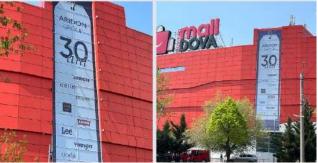

### Backlit on façade

### **DEFINITION**

4 backlits are exposed on Mall's façade.

# TECHNICAL SPECIFICATIONS

Dimensions: 4x5 m Print material: backlit.

# RATE CARD

- 600 euro/piece/month\*
- 900 euro/piece/month (Christmas-Easter)