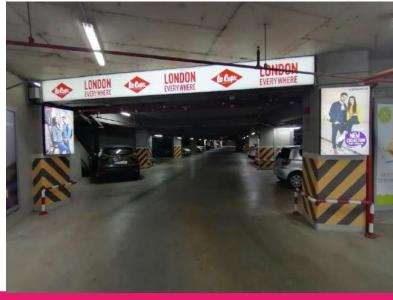

### Parking Travelator

#### **DEFINITION**

Parking travelator: (basement 1; basement 2), quantity 2.

#### **RATE CARD**

- 1 800 euro/month\* (both levels)
- 2 400 euro/month\* (both levels)(Christmas-Easter)