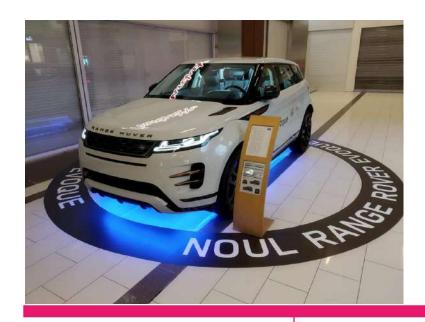

### Car exposure (Fourchette Zone)

#### **DEFINITION**

One car can be exposed at the ground floor(Fourchette Zone).

# TECHNICAL SPECIFICATIONS

Max. 24 sq. m. (7\*4m), maximum weight of the car — 1000 kg.

### Car exposure (Central Zone)

#### **DEFINITION**

One car can be exposed at the ground floor(Red Circle Zone).

# TECHNICAL SPECIFICATIONS

Max. 25 sq. m. (5\*5 m), maximum weight of the car — 1000 kg.