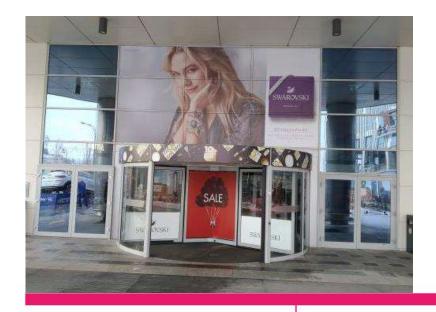

# Branding glass above the revolving door

#### **DEFINITION**

Branding glass above the revolving door (main entrance).

# TECHNICAL SPECIFICATIONS

Dimensions: height 3.06 m x width 6.12 m.

One rectangle has the dimensions: width  $2.04 \times \text{height } 1.02 \text{ m}$ .