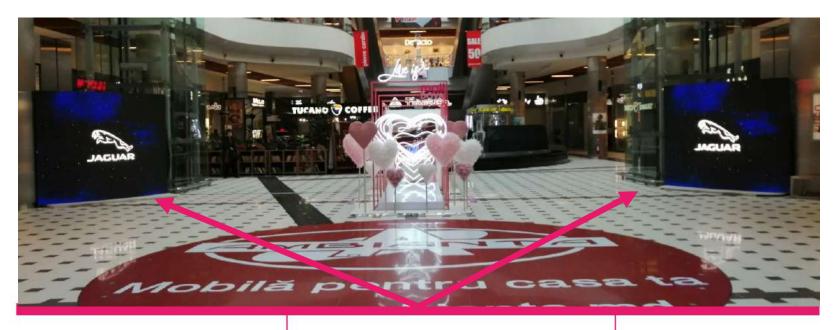

### Branding "RED CIRCLE"

#### **DEFINITION**

Shopping MallDova has a red circle at the ground floor. It can be branded with vinyl. Diameter — 7 m.

#### **RATE CARD**

- 2 400 euro/month\*
- 3 000 euro/month (Christmas-Easter)