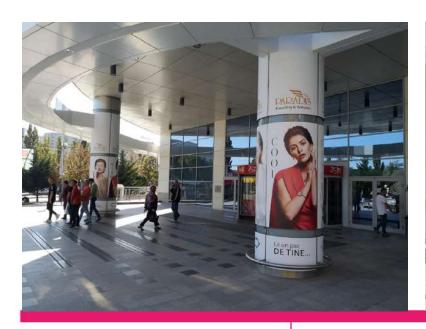

### Interior columns branding

#### **DEFINITION**

4 Interior columns branding.

# TECHNICAL SPECIFICATIONS

Dimension per columns: width — 1.26x4 m height — 4.26 m

# RATE CARD

\* The price does not include montage, de-montage and printing costs, advertising tax and VAT.

- 1000 euro/month/column\*
- 1200 euro/month/column (Christmas-Easter)

Minimum 4 columns