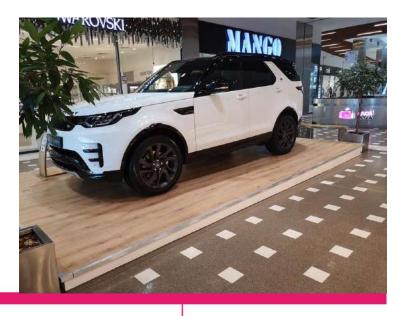

### Car exposure (Fourchette Zone)

#### **DEFINITION**

One car can be exposed at the ground floor(Fourchette Zone).

# TECHNICAL SPECIFICATIONS

Max. 24 sq. m. (7\*4m), maximum weight of the car — 1000 kg.

# RATE CARD

- 2 400 euro/month\*
- 3 000 euro/month (Christmas-Easter)