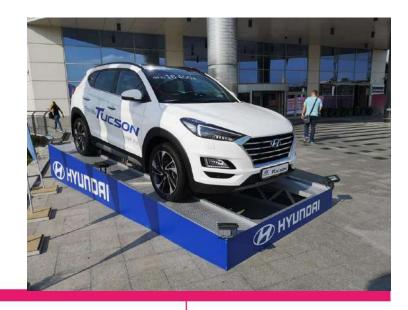

### Car exposure (Main Entrance)

#### **DEFINITION**

One car can be exposed at the ground floor(main entrance).

# TECHNICAL SPECIFICATIONS

Max. 24 sq. m. (7\*4m), maximum weight of the car — 1000 kg.

#### RATE CARD

- 2 400 euro/month\*
- 3 000 euro/month (Christmas-Easter)