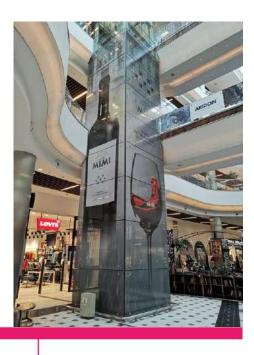

### Interior columns branding

#### **DEFINITION**

4 Interior columns branding.

# TECHNICAL SPECIFICATIONS

Dimension per columns: width — 1.26x4 m height — 4.26 m

# RATE CARD

\* The price does not include montage, de-montage and printing costs, advertising tax and VAT.

- 1000 euro/month/column\*
- 1200 euro/month/column (Christmas-Easter)

Minimum 4 columns