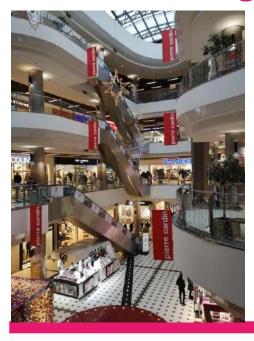

#### **Atrium Escalators**

#### **DEFINITION**

Branding 12 escalators of the Atrium

# TECHNICAL SPECIFICATIONS

Total surface — 428 sq. m. (TBD)