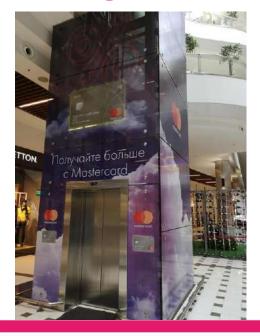

### **Elevators Branding**

#### **DEFINITION**

Two elevators in the Atrium can be branded with one-way vision vinyl, entirely or a half

# TECHNICAL SPECIFICATIONS

It can be branded with one-way vision vinyl