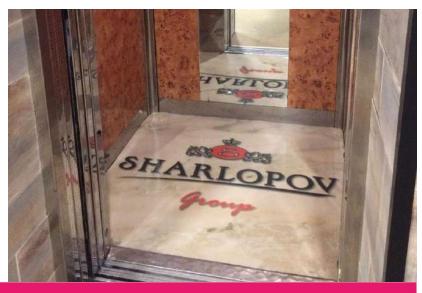

### Elevator Floor Branding

#### **DEFINITION**

Branding the floor in the elevators.

# TECHNICAL SPECIFICATIONS

The floor can be branded with vinyl.

# RATE CARD

- 250 euro/elevator/month\*
- 350 euro/elevator/month (Christmas-Easter)