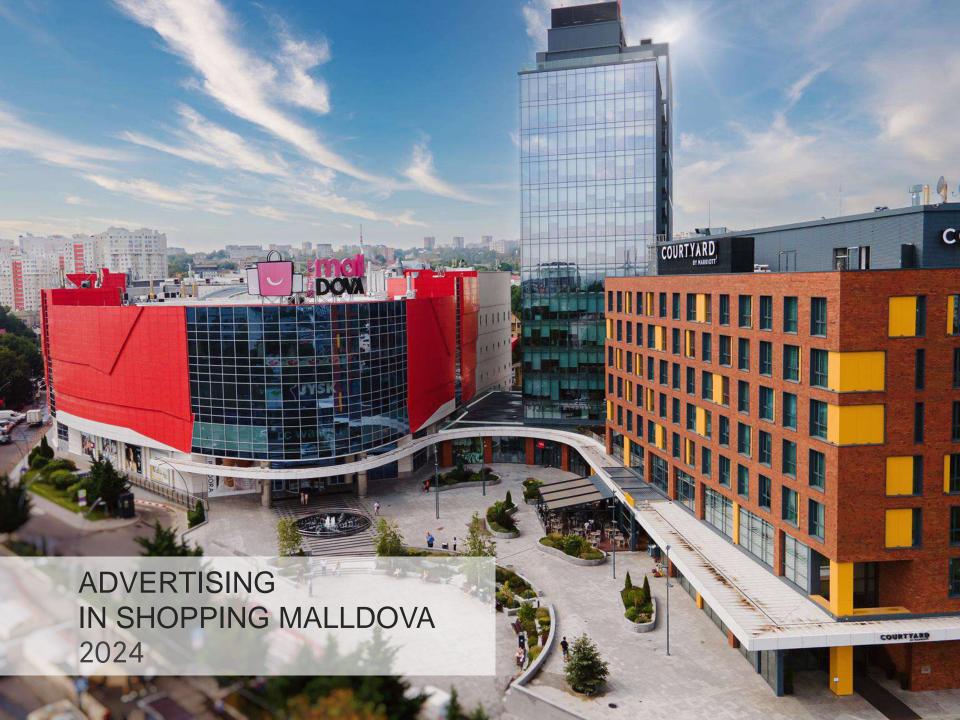

### Interior columns branding

#### **DEFINITION**

4 Interior columns branding.

# TECHNICAL SPECIFICATIONS

Dimension per columns: width — 1.26x4 m height — 4.26 m