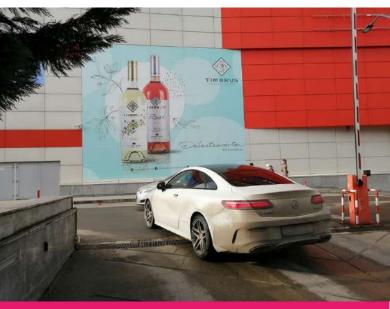

### Car exposure (Fourchette Zone)

#### **DEFINITION**

One car can be exposed at the ground floor(Fourchette Zone).

# TECHNICAL SPECIFICATIONS

Max. 24 sq. m. (7\*4m), maximum weight of the car — 1000 kg.

# RATE CARD

- 2 400 euro/month\*
- 3 000 euro/month (Christmas-Easter)