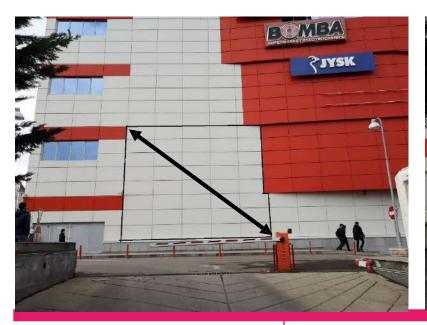

### Branding facade

#### **DEFINITION**

Branding façade at exit parking

# TECHNICAL SPECIFICATIONS

#### Dimensions:

- Height 8 meters
- Lenghts 10 meters

Material -Oracal

# RATE CARD

- 2 000 euro/month\*
- 2 500 euro/month (Christmas-Easter)