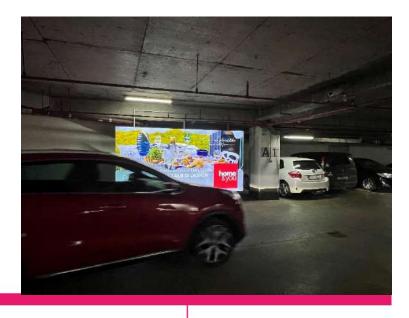

### Parking Travelator

#### **DEFINITION**

Parking travelator: (basement 1; basement 2), quantity 2.

#### **RATE CARD**

- 1 800 euro/month\* (both levels)
- 2 400 euro/month\* (both levels)(Christmas-Easter)