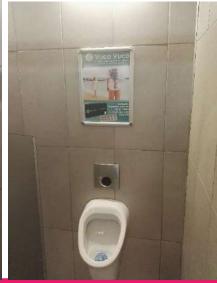

### Bathrooms Branding(click frames)

### **DEFINITION**

#### Click frames:

- 4 bathrooms for women 28 pcs
- 4 bathrooms for men 11 pcs

# TECHNICAL SPECIFICATIONS

Dimensions: 45x30 cm