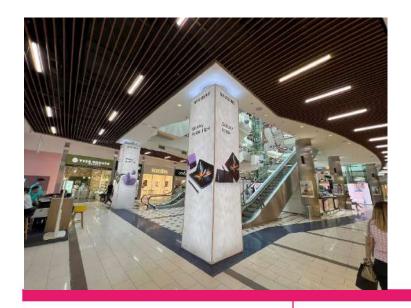

### Interior columns branding

#### **DEFINITION**

4 Interior columns branding.

# TECHNICAL SPECIFICATIONS

Dimension per columns: width — 1.26x4 m height — 4.26 m