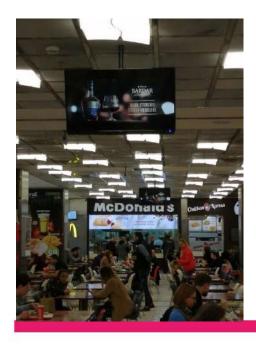

### Promo Spots on LED(food court)

### **DEFINITION**

LED Advertising: 4 monitors

# TECHNICAL SPECIFICATIONS

Format video: \*.avi, \*.mp4, \*.flv, \*.mpeg. Video quality: 720p. Frame rate: 25 fps. Spot duration — 20-30 sec. 3-4 insertion in a 5 min. bloc.

## RATE CARD

- 250 euro/month/6 monitors\*
- 300 euro/month/6 monitors (Christmas-Easter)