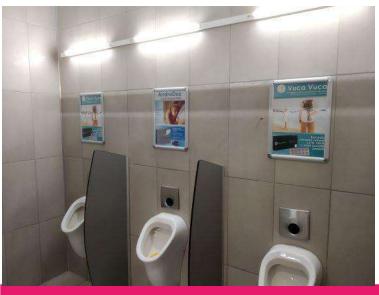

### Bathrooms Branding(click frames)

### **DEFINITION**

#### Click frames:

- 4 bathrooms for women 28 pcs
- 4 bathrooms for men 11 pcs

# TECHNICAL SPECIFICATIONS

Dimensions: 45x30 cm