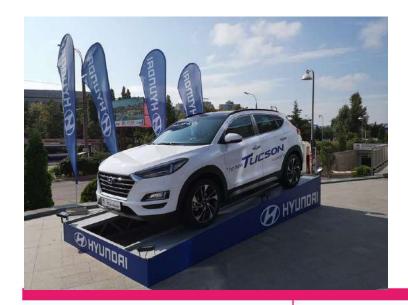

### Car exposure (Outside stand)

#### **DEFINITION**

The car can be exposed outside next to central entrance.

# TECHNICAL SPECIFICATIONS

Max. 25 sq. m. (5\*5 m), maximum weight of the car — 1000 kg.

# RATE CARD

- 2 400 euro/month\*
- 3 000 euro/month (Christmas-Easter)