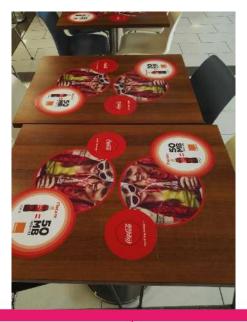

### Branding food court tables

#### **DEFINITION**

250 tables are available for branding at the food court area. Minimum branding period: 6 months.

# TECHNICAL SPECIFICATIONS

Dimensions: 60x80 cm per table.