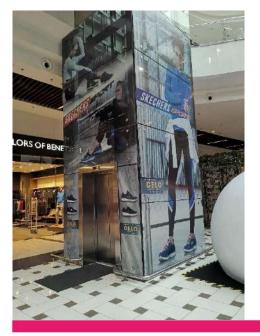

### **Elevators Branding**

#### **DEFINITION**

Two elevators in the Atrium can be branded with one-way vision vinyl, entirely or a half

# TECHNICAL SPECIFICATIONS

It can be branded with one-way vision vinyl