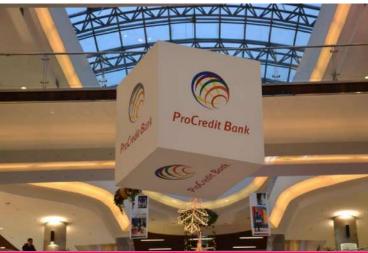

### Mock-up in ATRIUM

#### **DEFINITION**

Shopping MallDova has a central dome where can be hung-up 3D or inflatable objects, or double-faced banners.

# TECHNICAL SPECIFICATIONS

Max height — 6 meters (2\*2\*3m)

Max Weight — 60 kg per hanging point

Banner — 1.42x6 m or 3x5 m

### RATE CARD

- 2 400 euro/month\*
- 3 600 euro/month (Christmas-Easter)