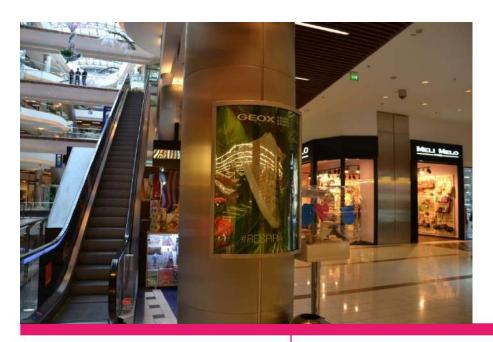

### Interior columns branding

#### **DEFINITION**

4 Interior columns branding.

# TECHNICAL SPECIFICATIONS

Dimension per columns: width — 1.26x4 m height — 4.26 m

# RATE CARD

\* The price does not include montage, de-montage and printing costs, advertising tax and VAT.

- 1000 euro/month/column\*
- 1200 euro/month/column (Christmas-Easter)

Minimum 4 columns