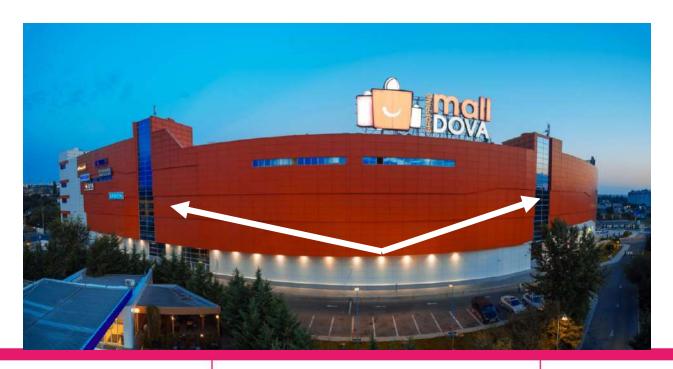

### Façade columns branding

#### **DEFINITION**

Façade column branding, 2 pieces.

# TECHNICAL SPECIFICATIONS

Dimensions: diameter — 1.5 m height — 5.95 m Material – vinyl(oracal)