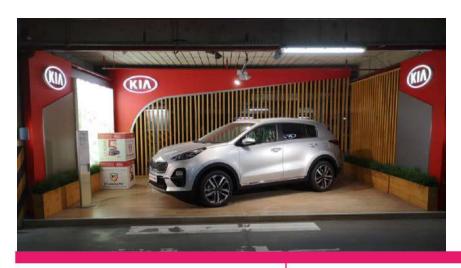

### Car exposure (Fourchette Zone)

#### **DEFINITION**

One car can be exposed at the ground floor(Fourchette Zone).

# TECHNICAL SPECIFICATIONS

Max. 24 sq. m. (7\*4m), maximum weight of the car — 1000 kg.

# RATE CARD

- 2 400 euro/month\*
- 3 000 euro/month (Christmas-Easter)