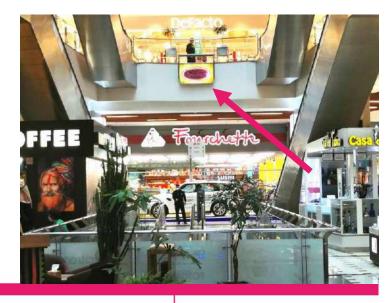

### Branding wall

#### **DEFINITION**

Branding the wall near Fourchette

# TECHNICAL SPECIFICATIONS

#### Dimensions:

- Height —2.45 meters
- Lenghts 4.50 meters

Material -light box

### RATE CARD

- 1 500 euro/month\*
- 1 800 euro/month (Christmas-Easter)