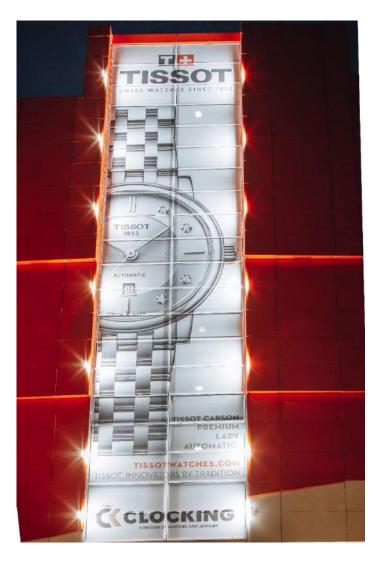

### Interior columns branding

#### **DEFINITION**

4 Interior columns branding.

# TECHNICAL SPECIFICATIONS

Dimension per columns: width — 1.26x4 m height — 4.26 m

# RATE CARD

\* The price does not include montage, de-montage and printing costs, advertising tax and VAT.

- 1000 euro/month/column\*
- 1200 euro/month/column (Christmas-Easter)

Minimum 4 columns