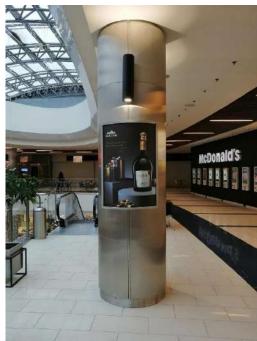

### Interior columns branding

#### **DEFINITION**

4 Interior columns branding.

# TECHNICAL SPECIFICATIONS

Dimension per columns: width — 1.26x4 m height — 4.26 m

# RATE CARD

\* The price does not include montage, de-montage and printing costs, advertising tax and VAT.

- 1000 euro/month/column\*
- 1200 euro/month/column (Christmas-Easter)

Minimum 4 columns