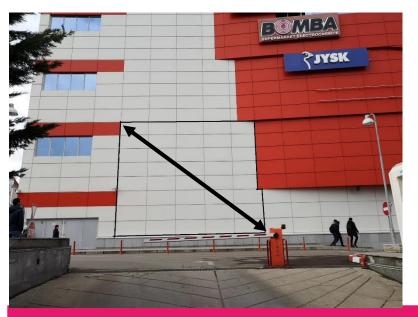

### Branding facade

### **DEFINITION**

Branding façade at exit parking

# TECHNICAL SPECIFICATIONS

#### Dimensions:

- Height 8 meters
- Lenghts 10 meters

Material -Oracal