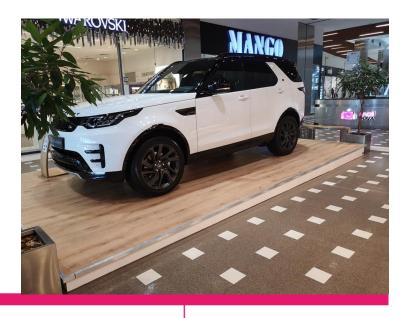

### Car exposure (Central Zone)

#### **DEFINITION**

One car can be exposed at the ground floor(Red Circle Zone).

## TECHNICAL SPECIFICATIONS

Max. 25 sq. m. (5\*5 m), maximum weight of the car — 1000 kg.

## RATE CARD

- 3 600 euro/month\*
- 4 200 euro/month (Christmas-Easter)