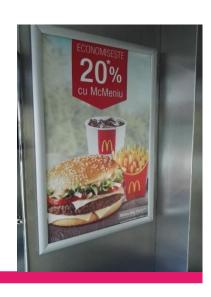

### Click Frame

#### **DEFINITION**

64 click frames on columns are spread on all levels of the building following the traffic flow (including food court area). Only a part of them is available.

## TECHNICAL SPECIFICATIONS

Dimensions: 0.7\*1m each.

Material: backlit film.

## RATE CARD

- 120 euro/month\*
- 150 euro/month (Christmas-Easter)