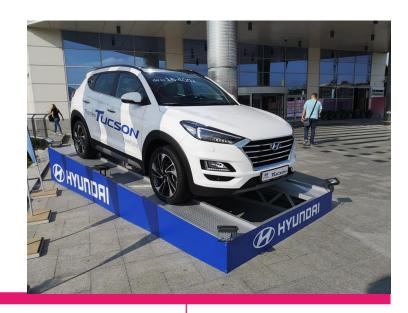

### Car exposure (Outside stand)

#### **DEFINITION**

The car can be exposed outside next to central entrance.

## TECHNICAL SPECIFICATIONS

Max. 25 sq. m. (5\*5 m), maximum weight of the car — 1000 kg.

### RATE CARD

- 2 400 euro/month\*
- 3 000 euro/month (Christmas-Easter)