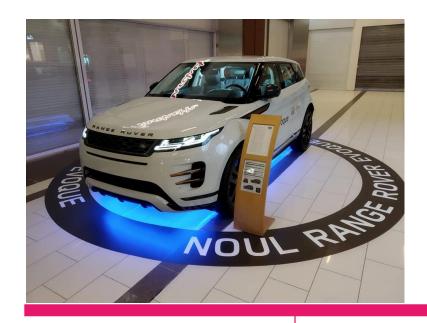

### Car exposure (Fourchette Zone)

#### **DEFINITION**

One car can be exposed at the ground floor(Fourchette Zone).

## TECHNICAL SPECIFICATIONS

Max. 24 sq. m. (7\*4m), maximum weight of the car — 1000 kg.

## RATE CARD

- 2 400 euro/month\*
- 3 000 euro/month (Christmas-Easter)

### Car exposure (Central Zone)

#### **DEFINITION**

One car can be exposed at the ground floor(Red Circle Zone).

## TECHNICAL SPECIFICATIONS

Max. 25 sq. m. (5\*5 m), maximum weight of the car — 1000 kg.

## RATE CARD

- 3 600 euro/month\*
- 4 200 euro/month (Christmas-Easter)