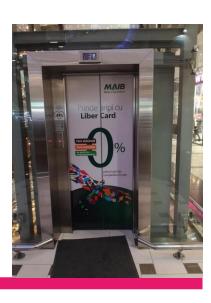

## Elevators Doors Branding(exterior)

#### **DEFINITION**

Branding the doors of the elevators.

### **TECHNICAL SPECIFICATIONS**

Dimensions for 1 door: 8 sq. m. (TBD). Total: 8 doors.

### RATE **CARD**

- 600 euro/door/month\*
- 900 euro/door/month (Christmas-Easter)