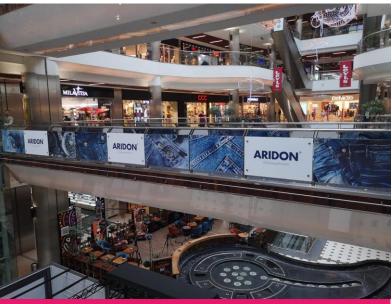

### Branding bridge glass

### **DEFINITION**

Branding bridge glass with vinyl material.

## TECHNICAL SPECIFICATIONS

## RATE CARD

- 3 000 euro/month/floor\*
- 3 500 euro/month (Easter)/floor