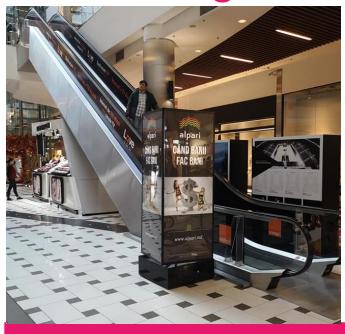

### Interior columns branding

#### **DEFINITION**

4 Interior columns branding.

## TECHNICAL SPECIFICATIONS

Dimension per columns: width — 1.5 m height — 5 m

## RATE CARD

\* The price does not include montage, de-montage and printing costs, advertising tax and VAT.

- 1000 euro/month/column\*
- 1200 euro/month/column (Christmas-Easter)

Minimum 4 columns

### **Atrium Escalators**

### **DEFINITION**

Branding 12 escalators of the Atrium

## TECHNICAL SPECIFICATIONS

Total surface — 428 sq. m. (TBD)

## RATE CARD

- 3 600 euro/month\*
- 4 200 euro/month (Christmas-Easter)