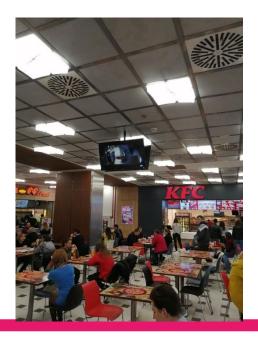

### Promo Spots on LED(food court)

### **DEFINITION**

LED Advertising: 4 monitors

## TECHNICAL SPECIFICATIONS

Format video: \*.avi, \*.mp4, \*.flv, \*.mpeg. Video quality: 720p. Frame rate: 25 fps. Spot duration — 20-30 sec. 3-4 insertion in a 5 min. bloc.

### RATE CARD

- 250 euro/month/6 monitors\*
- 300 euro/month/6 monitors (Christmas-Easter)