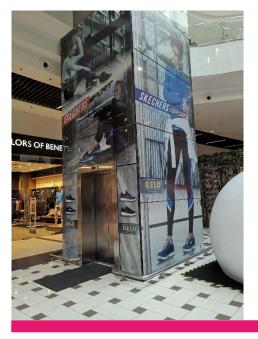

### **Elevators Branding**

#### **DEFINITION**

Two elevators in the Atrium can be branded with one-way vision vinyl, entirely or a half

## TECHNICAL SPECIFICATIONS

It can be branded with one-way vision vinyl

## RATE CARD

- 3 000 euro/floor/both elevators/month\*
- 3 500 euro/floor/both elevators/month (Christmas-Easter)