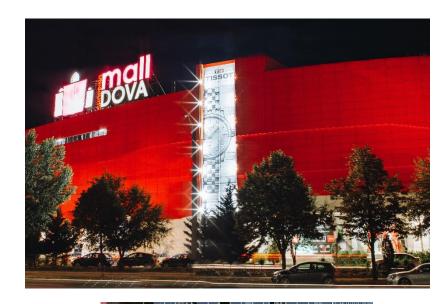

### Backlit on façade

### **DEFINITION**

4 backlits are exposed on Mall's façade.

# TECHNICAL SPECIFICATIONS

Dimensions: 4x5 m Print material: backlit.

# RATE CARD

- 600 euro/piece/month\*
- 900 euro/piece/month (Christmas-Easter)