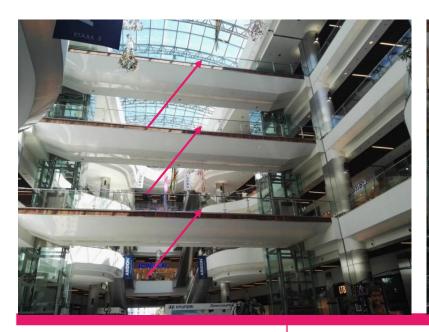

### Interior columns branding

#### **DEFINITION**

4 Interior columns branding.

## TECHNICAL SPECIFICATIONS

Dimension per columns: width — 1.5 m height — 5 m

## RATE CARD

\* The price does not include montage, de-montage and printing costs, advertising tax and VAT.

- 1000 euro/month/column\*
- 1200 euro/month/column (Christmas-Easter)

Minimum 4 columns