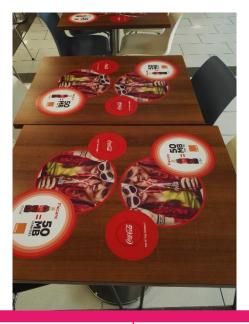

## Branding food court tables

#### **DEFINITION**

250 tables are available for branding at the food court area. Minimum branding period: 6 months.

## TECHNICAL SPECIFICATIONS

Dimensions: 60x80 cm per table.

## RATE CARD

- 12 euro/table/month\*
- 18 euro/table/month (Christmas-Easter)