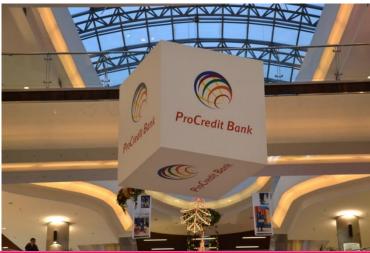

### Mock-up in ATRIUM

#### **DEFINITION**

Shopping MallDova has a central dome where can be hung-up 3D or inflatable objects, or double-faced banners.

## TECHNICAL SPECIFICATIONS

Max height — 6 meters (2\*2\*3m)

Max Weight — 60 kg per hanging point

Banner — 1.42x6 m or **3x5 m** 

## RATE CARD

- 2 400 euro/month\*
- 3 600 euro/month (Christmas-Easter)