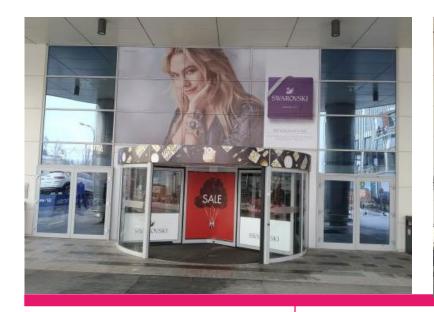

# Branding glass above the revolving door

#### **DEFINITION**

Branding glass above the revolving door (main entrance).

## TECHNICAL SPECIFICATIONS

Dimensions: height 3.06 m x width 6.12 m.

One rectangle has the dimensions: width 2.04 x height 1.02 m.

### RATE CARD

- 3 600 euro/elevator/month\*
- 4 500 euro/elevator/month (Christmas-Easter)