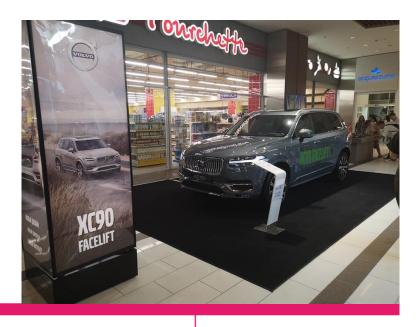

### Car exposure (Fourchette Zone)

#### **DEFINITION**

One car can be exposed at the ground floor(Fourchette Zone).

## TECHNICAL SPECIFICATIONS

Max. 24 sq. m. (7\*4m), maximum weight of the car — 1000 kg.

## RATE CARD

- 2 400 euro/month\*
- 3 000 euro/month (Christmas-Easter)