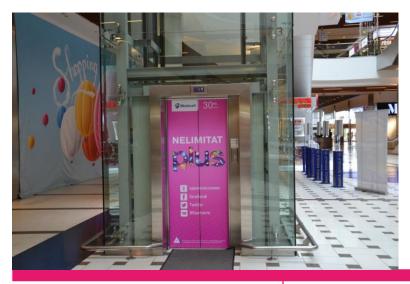

### **Elevators Branding**

#### **DEFINITION**

Two elevators in the Atrium can be branded with one-way vision vinyl, entirely or a half

## TECHNICAL SPECIFICATIONS

It can be branded with one-way vision vinyl

## RATE CARD

- 3 000 euro/floor/both elevators/month\*
- 3 500 euro/floor/both elevators/month (Christmas-Easter)