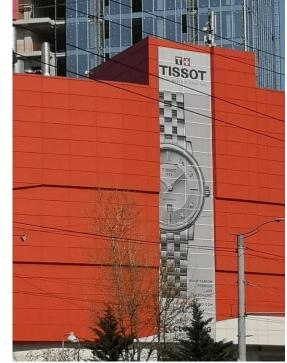

### Façade columns branding

#### **DEFINITION**

Façade column branding, 2 pieces.

# TECHNICAL SPECIFICATIONS

Dimensions: diameter — 1.5 m height — 5.95 m Material – vinyl(oracal)

# RATE CARD

- 3 600 euro/month\*
- 4 500 euro/month (Christmas-Easter)