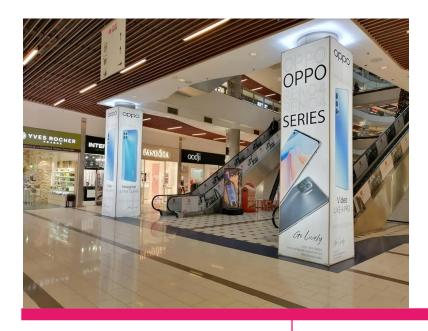

### Interior columns branding

#### **DEFINITION**

4 Interior columns branding.

## TECHNICAL SPECIFICATIONS

Dimension per columns: width — 1.5 m height — 5 m

## RATE CARD

\* The price does not include montage, de-montage and printing costs, advertising tax and VAT.

- 1000 euro/month/column\*
- 1200 euro/month/column (Christmas-Easter)

Minimum 4 columns