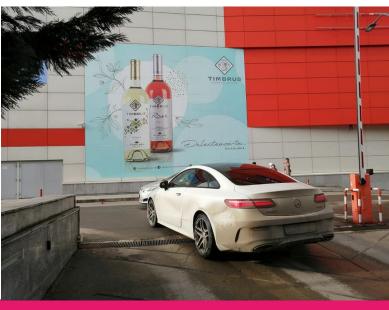

### Backlit on façade

### **DEFINITION**

4 backlits are exposed on Mall's façade.

# TECHNICAL SPECIFICATIONS

Dimensions: 4x5 m Print material: backlit.