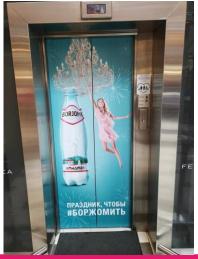

### Elevators Doors Branding(interior)

#### **DEFINITION**

Branding the door inside the elevators.

## TECHNICAL SPECIFICATIONS

Dimensions for 1 door: 8 sq. m. (TBD). Total: 2 doors.

### RATE CARD

- 1 200 euro/door/month\*
- 1 500 euro/door/month (Christmas-Easter)