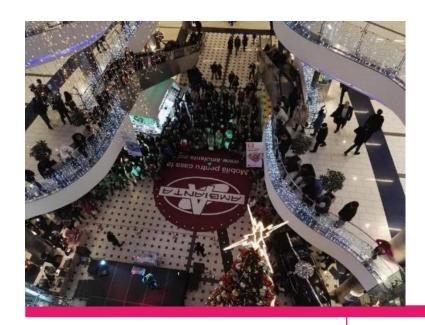

## Branding "RED CIRCLE"

#### **DEFINITION**

Shopping MallDova has a red circle at the ground floor. It can be branded with vinyl. Diameter — 7 m.

#### **RATE CARD**

- 2 400 euro/month\*
- 3 000 euro/month (Christmas-Easter)