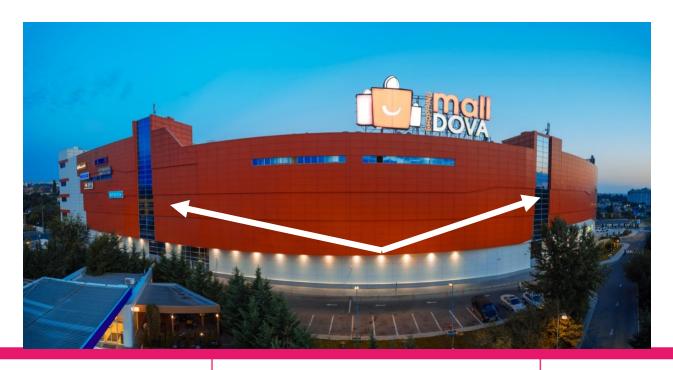

### Façade columns branding

#### **DEFINITION**

Façade column branding, 2 pieces.

# TECHNICAL SPECIFICATIONS

Dimensions: diameter — 1.5 m height — 5.95 m Material – vinyl(oracal)

# RATE CARD

- 3 600 euro/month\*
- 4 500 euro/month (Christmas-Easter)