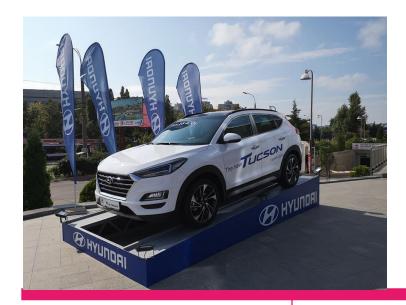

### Car exposure (Outside stand)

#### **DEFINITION**

The car can be exposed outside next to central entrance.

## TECHNICAL SPECIFICATIONS

Max. 25 sq. m. (5\*5 m), maximum weight of the car — 1000 kg.

### RATE CARD

- 2 400 euro/month\*
- 3 000 euro/month (Christmas-Easter)