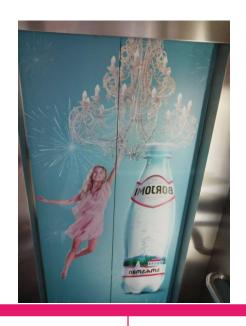

### **Elevators Branding**

#### **DEFINITION**

Two elevators in the Atrium can be branded with one-way vision vinyl, entirely or a half

## TECHNICAL SPECIFICATIONS

It can be branded with one-way vision vinyl