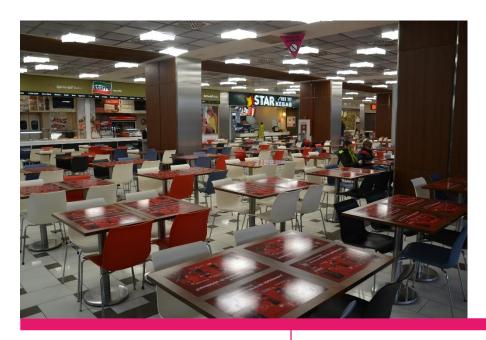

## Branding food court tables

#### **DEFINITION**

250 tables are available for branding at the food court area. Minimum branding period: 6 months.

## TECHNICAL SPECIFICATIONS

Dimensions: 60x80 cm per table.

## RATE CARD

- 12 euro/table/month\*
- 18 euro/table/month (Christmas-Easter)