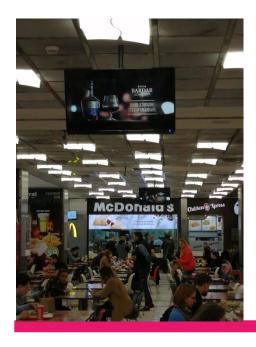

## Promo Spots on LED

#### **DEFINITION**

LED Advertising(65 inch TV)

## TECHNICAL SPECIFICATIONS

Format video: \*.avi, \*.mp4, \*.flv, \*.mpeg. Video quality: 720p. Frame rate: 25 fps. Spot duration — 20-30 sec. 3-4 insertion in a 5 min. bloc.

### RATE CARD

- 150 euro/month\*
- 200 euro/month (Christmas-Easter)