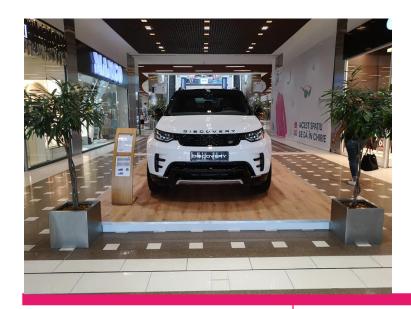

### Car exposure (Outside stand)

#### **DEFINITION**

The car can be exposed outside next to central entrance.

## TECHNICAL SPECIFICATIONS

Max. 25 sq. m. (5\*5 m), maximum weight of the car — 1000 kg.

### RATE CARD

- 2 400 euro/month\*
- 3 000 euro/month (Christmas-Easter)