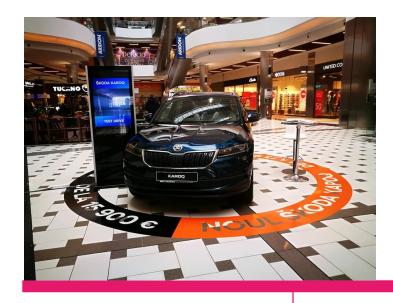

### Car exposure (Central Zone)

#### **DEFINITION**

One car can be exposed at the ground floor(Red Circle Zone).

## TECHNICAL SPECIFICATIONS

Max. 25 sq. m. (5\*5 m), maximum weight of the car — 1000 kg.

## RATE CARD

- 3 600 euro/month\*
- 4 200 euro/month (Christmas-Easter)