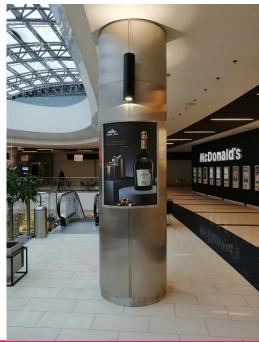

### Interior columns branding

#### **DEFINITION**

4 Interior columns branding.

## TECHNICAL SPECIFICATIONS

Dimension per columns: width — 1.5 m height — 5 m

## RATE CARD

\* The price does not include montage, de-montage and printing costs, advertising tax and VAT.

- 1000 euro/month/column\*
- 1200 euro/month/column (Christmas-Easter)

Minimum 4 columns