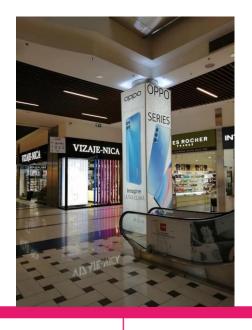

### Click Frame

#### **DEFINITION**

64 click frames on columns are spread on all levels of the building following the traffic flow (including food court area). Only a part of them is available.

## TECHNICAL SPECIFICATIONS

Dimensions: 0.7\*1m each.

Material: backlit film.

## RATE CARD

- 120 euro/month\*
- 150 euro/month (Christmas-Easter)