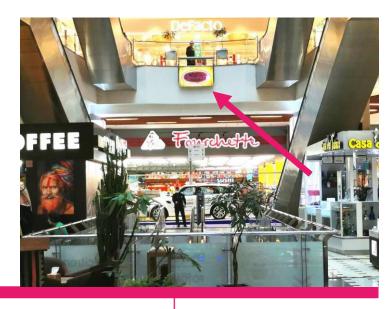

### Promo Spots on TV LED(interior)

#### **DEFINITION**

LED Advertising(3x2.5 m) - 2 pcs

## TECHNICAL SPECIFICATIONS

Format video: 16:9

\*.avi, \*.mp4, \*.flv, \*.mpeg.

Spot duration — max 30 sec.

Video block: 5 min

### RATE CARD

- 600 euro/month\*
- 625 euro/month (Christmas-Easter)