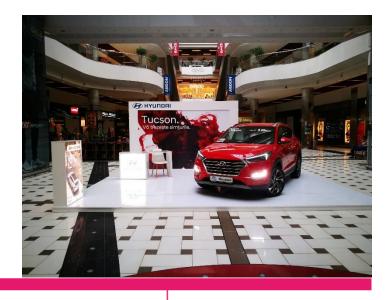

### Car exposure (Main Entrance)

#### **DEFINITION**

One car can be exposed at the ground floor(main entrance).

## TECHNICAL SPECIFICATIONS

Max. 24 sq. m. (7\*4m), maximum weight of the car — 1000 kg.

## RATE CARD

- 2 400 euro/month\*
- 3 000 euro/month (Christmas-Easter)