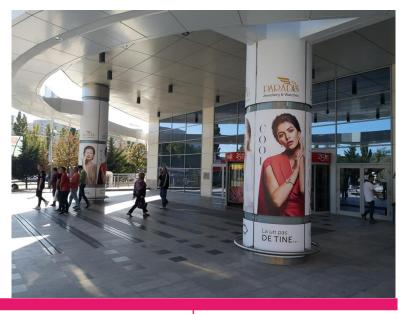

## **Square Columns Branding**

#### **DEFINITION**

4 square columns are spread on the third level of the building.

## TECHNICAL SPECIFICATIONS

Dimensions:

H - 3.4 m.

Section 1.74 x 0.94 m.