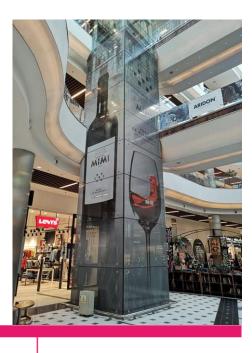

### Interior columns branding

#### **DEFINITION**

4 Interior columns branding.

## TECHNICAL SPECIFICATIONS

Dimension per columns: width — 1.5 m height — 5 m

## RATE CARD

\* The price does not include montage, de-montage and printing costs, advertising tax and VAT.

- 1000 euro/month/column\*
- 1200 euro/month/column (Christmas-Easter)

Minimum 4 columns