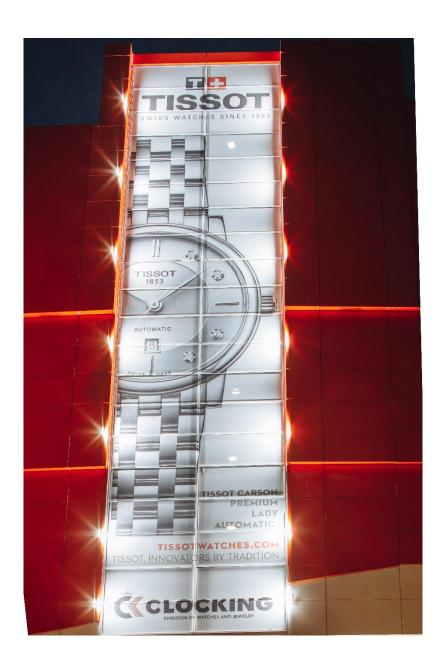

### Façade columns branding

#### **DEFINITION**

Façade column branding, 2 pieces.

# TECHNICAL SPECIFICATIONS

Dimensions: diameter — 1.5 m height — 5.95 m Material – vinyl(oracal)

# RATE CARD

- 3 600 euro/month\*
- 4 500 euro/month (Christmas-Easter)