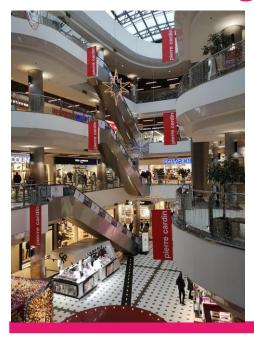

### Interior Flags

### **DEFINITION**

12 fixed flags are exposed all around the Atrium from the 1st to the 3rd floor.

## TECHNICAL SPECIFICATIONS

Dimensions: 0.8 x 2 m

The flags should be printed on PVC (double-sided banner).

### RATE CARD

- 1 200 euro/month\*
- 1 800 euro/month (Christmas-Easter)