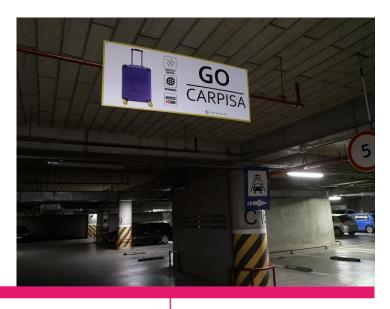

### Parking Travelator

#### **DEFINITION**

Parking travelator: (basement 1; basement 2), quantity 2.

### **RATE CARD**

- 1 800 euro/month\* (both levels)
- 2 400 euro/month\* (both levels)(Christmas-Easter)